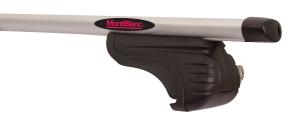

## **AMC FOOT UNIT 5211**

**Art. no:** 245211

- Pack of four high strength feet -Pre-assembled - Includes 4 locks with matching keys -Fits to roof rails - Formerly: AMC

| Article number           | 245211        |
|--------------------------|---------------|
| Bike capacity            | 0             |
| Bike weight, max (kg)    | 0             |
| EAN                      | 0             |
| Fits steel bars          | No            |
| Height of foot           | 0             |
| Height, max              | 0             |
| Height, min              | 0             |
| Litres                   | 0             |
| Load capacity, max (kg)  | 100           |
| Locks                    | Included      |
| Net weight (kg)          | 2.16          |
| Pack size, mm            | 190x320x170   |
| Rear bar to box end (mm) | 0             |
| Dachtyp                  | Offene reling |
| Erforderliche Werkzeuge  | 1             |
| Warranty, years          | 5             |
| Width, max               | 0             |
| Width, min               | 0             |