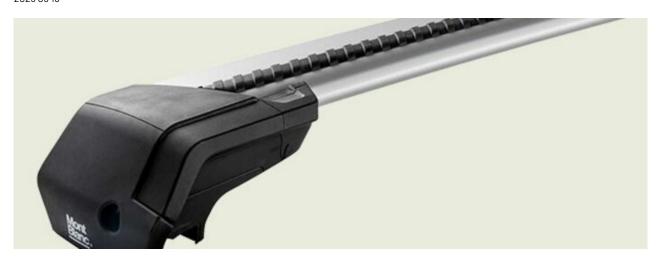

## **AMC FOOT UNIT 5211**

**Art. no:** 245211

- Pack of four high strength feet -Pre-assembled - Includes 4 locks with matching keys -Fits to roof rails - Formerly: AMC

| Article number           | 245211        |
|--------------------------|---------------|
| Bike capacity            | 0             |
| Bike weight, max (kg)    | 0             |
| EAN                      | 0             |
| Fits steel bars          | No            |
| Height of foot           | 0             |
| Height, max              | 0             |
| Height, min              | 0             |
| Litres                   | 0             |
| Load capacity, max (kg)  | 100           |
| Locks                    | Included      |
| Net weight (kg)          | 2.16          |
| Pack size, mm            | 190x320x170   |
| Rear bar to box end (mm) | 0             |
| Dachtyp                  | Offene reling |
| Erforderliche Werkzeuge  | 1             |
| Warranty, years          | 5             |
| Width, max               | 0             |
| Width, min               | 0             |