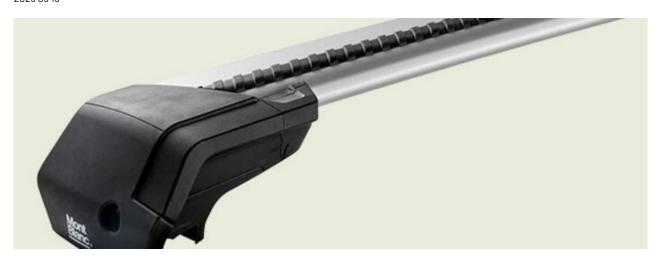

## **AMC FOOT UNIT 5200**

**Art. no:** 245200

- Pack of four high strength feet -Pre-assembled - Includes 4 locks with matching keys -Fits to roof rails - Formerly: AMC

| Article number           | 245200        |
|--------------------------|---------------|
| Bike capacity            | 0             |
| Bike weight, max (kg)    | 0             |
| EAN                      | 0             |
| Fits steel bars          | No            |
| Height of foot           | 0             |
| Height, max              | 0             |
| Height, min              | 0             |
| Litres                   | 0             |
| Load capacity, max (kg)  | 100           |
| Locks                    | Included      |
| Net weight (kg)          | 18.6          |
| Pack size, mm            | 190x320x170   |
| Rear bar to box end (mm) | 0             |
| Dachtyp                  | Offene reling |
| Erforderliche Werkzeuge  | 1             |
| Warranty, years          | 5             |
| Width, max               | 0             |
| Width, min               | 0             |