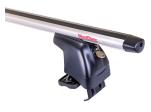

## **AMC FOOT UNIT 5021**

**Art. no:** 245021

- Pack of four high strength feet -Pre-assembled - Includes 4 locks with matching keys -Formerly: AMC