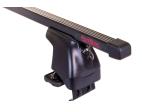

## **AMC FOOT UNIT 5021**

**Art. no:** 245021

- Pack of four high strength feet -Pre-assembled - Includes 4 locks with matching keys -Formerly: AMC