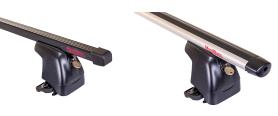

## **AMC FOOT UNIT 5015**

Art. no: 245015

- Pack of four high strength feet -Pre-assembled -Includes 4 locks with matching keys -Formerly: AMC