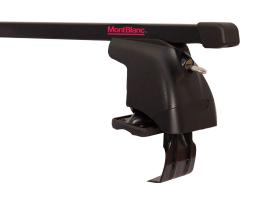

## **AMC FOOT UNIT 5012**

**Art. no:** 245012

- Pack of four high strength feet -Pre-assembled - Includes 4 locks with matching keys -Formerly: AMC