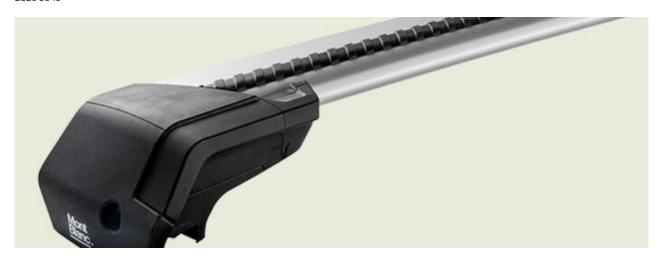

## **AMC FOOT UNIT 5012**

**Art. no:** 245012

- Pack of four high strength feet -Pre-assembled - Includes 4 locks with matching keys -Formerly: AMC