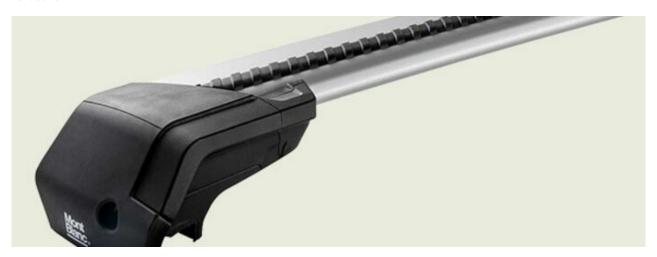

## **AMC FOOT UNIT 5011**

**Art. no:** 245011

- Pack of four high strength feet -Pre-assembled - Includes 4 locks with matching keys -Formerly: AMC