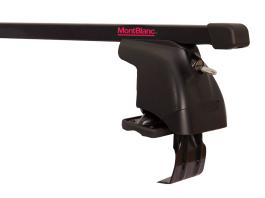

## **AMC FOOT UNIT 5011**

**Art. no:** 245011

- Pack of four high strength feet -Pre-assembled - Includes 4 locks with matching keys -Formerly: AMC