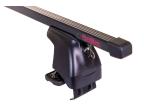

## **AMC FOOT UNIT 5008**

**Art. no:** 245008

- Pack of four high strength feet -Pre-assembled - Includes 4 locks with matching keys -Formerly: AMC