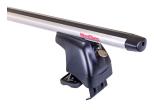

## **AMC FOOT UNIT 5008**

**Art. no:** 245008

- Pack of four high strength feet -Pre-assembled - Includes 4 locks with matching keys -Formerly: AMC