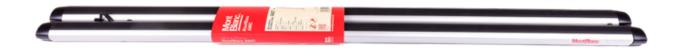

## **AMC ALUMINIUM ROOF BAR A49+**

**Art. no:** 241470

-Pair of aluminium roof bars with T-tracks -T-tracks allow accessories such as roof boxes, bike carriers, ski carriers etc. to be slid into place and the full length of the bar can be used to mount multiple accessories. - Compatible with most brands of roof boxes, cycle carriers and other roof bar accessories with T-track fittings -Formerly: AMC 241270