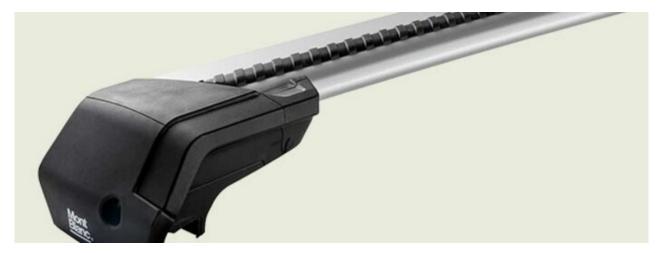

## **AMC STEEL ROOF BAR 132**

**Art. no:** 234160

- Pair of steel bars with plastic coating -Compatible with most brands of roof boxes, cycle carriers and other roof bar accessories -Formerly: AMC