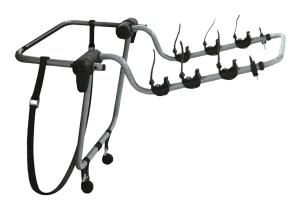

## **REAR HIKE 3**

**Art. no:** 205540

Carries up to 3 bikes. Bikes are suspended and secured by blocks. Frame with high-strength rubber straps. Attaches to rear spare wheel. Adapts to different spare wheel positions.