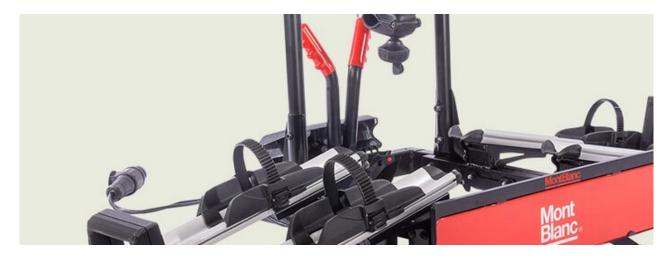

## **REAR HIKE 3**

**Art. no:** 205540

Carries up to 3 bikes. Bikes are suspended and secured by blocks. Frame with high-strength rubber straps. Attaches to rear spare wheel. Adapts to different spare wheel positions.