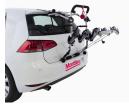

## **REAR TRAIL HATCH S / SUPER RIDER**

Art. no: 205535

Transports up to 3 bikes. Includes bike spacers to ensure there is no contact between bikes. Secured to the tailgate using fabric straps for a versatile fitment. Rubber pads protect your paintwork. Bikes positioned so not obscure lights and number plate (dependent on vehicle). Wheel trays to provide increase bike stability.