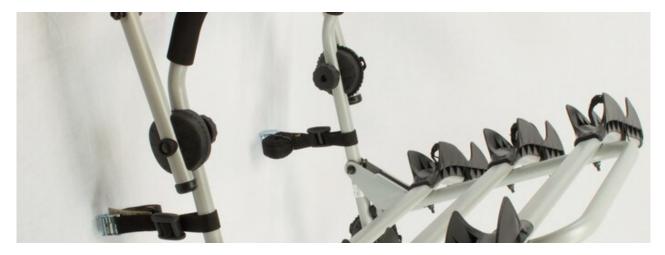

## **REAR TRAIL HATCH S / SUPER RIDER**

Art. no: 205535

Transports up to 3 bikes. Includes bike spacers to ensure there is no contact between bikes. Secured to the tailgate using fabric straps for a versatile fitment. Rubber pads protect your paintwork. Bikes positioned so not obscure lights and number plate (dependent on vehicle). Wheel trays to provide increase bike stability.