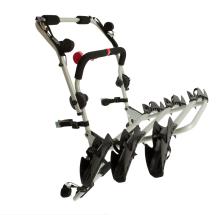

## **REAR TRAIL HATCH S / SUPER RIDER**

Art. no: 205535

Transports up to 3 bikes. Includes bike spacers to ensure there is no contact between bikes. Secured to the tailgate using fabric straps for a versatile fitment. Rubber pads protect your paintwork. Bikes positioned so not obscure lights and number plate (dependent on vehicle). Wheel trays to provide increase bike stability.