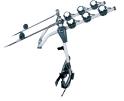

## **REAR TRAIL MULTI**

**Art. no:** 205510

Transports up to 3 bikes. Bikes are suspended and secured with straps. Secured to the tailgate using fabric straps for a versatile fitment. Rubber frame locators hold your bike firmly in place. Rubber pads protect your paintwork. Check application guide to see if it fits your vehicle.