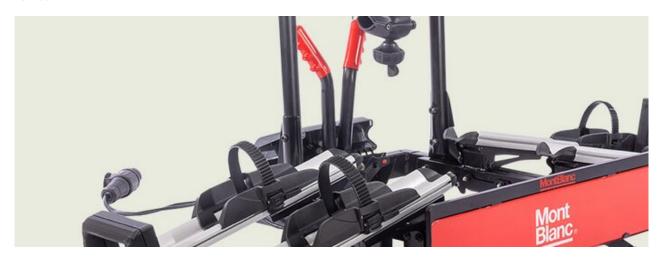

## **REAR TRAIL MULTI**

**Art. no:** 205510

Transports up to 3 bikes. Bikes are suspended and secured with straps. Secured to the tailgate using fabric straps for a versatile fitment. Rubber frame locators hold your bike firmly in place. Rubber pads protect your paintwork. Check application guide to see if it fits your vehicle.