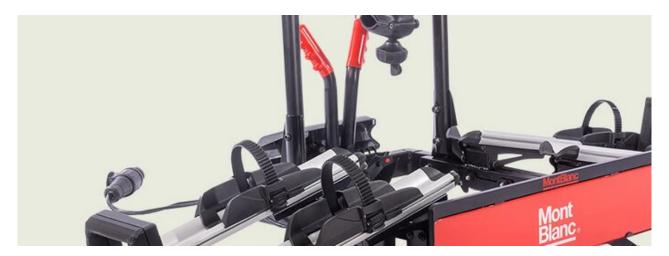

## **REAR TRAIL MULTI**

**Art. no:** 205510

Transports up to 3 bikes. Bikes are suspended and secured with straps. Secured to the tailgate using fabric straps for a versatile fitment. Rubber frame locators hold your bike firmly in place. Rubber pads protect your paintwork. Check application guide to see if it fits your vehicle.