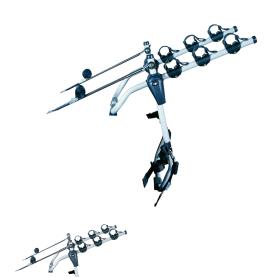

## **REAR TRAIL MULTI**

**Art. no:** 205510

Transports up to 3 bikes. Bikes are suspended and secured with straps. Secured to the tailgate using fabric straps for a versatile fitment. Rubber frame locators hold your bike firmly in place. Rubber pads protect your paintwork. Check application guide to see if it fits your vehicle.