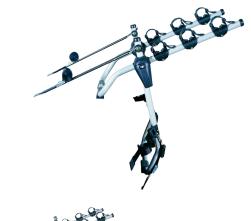

## **REAR TRAIL MULTI**

**Art. no:** 205510

Transports up to 3 bikes. Bikes are suspended and secured with straps. Secured to the tailgate using fabric straps for a versatile fitment. Rubber frame locators hold your bike firmly in place. Rubber pads protect your paintwork. Check application guide to see if it fits your vehicle.