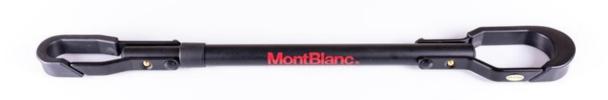

## **FALSE CROSS BAR**

**Art. no:** 202160

For easier carrying of cycles without crossbars on rear mounted bike carriers. Ideal for ladies bikes and suspension cycles. Maximum load capacity 15kg. Distance between saddle and handle bar: min. 57cm / max 77cm.