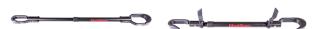

## **FALSE CROSS BAR**

**Art. no:** 202160

For easier carrying of cycles without crossbars on rear mounted bike carriers. Ideal for ladies bikes and suspension cycles. Maximum load capacity 15kg. Distance between saddle and handle bar: min. 57cm / max 77cm.