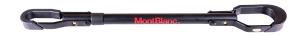

## **FALSE CROSS BAR**

**Art. no:** 202160

For easier carrying of cycles without crossbars on rear mounted bike carriers. Ideal for ladies bikes and suspension cycles. Maximum load capacity 15kg. Distance between saddle and handle bar: min. 57cm / max 77cm.