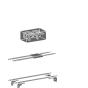

## AMC ALUMINIUM ROOF BAR A52+

Art. no: 241480

-Pair of aluminium roof bars with T-tracks -T-tracks allow accessories such as roof boxes, bike carriers, ski carriers etc. to be slid into place and the full length of the bar can be used to mount multiple accessories. -Compatible with most brands of roof boxes, cycle carriers and other roof bar accessories with T -track fittings -Formerly: AMC 241280

## AMC ALUMINIUM ROOF BAR A52+

Art. no: 241480