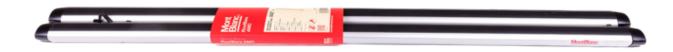

## AMC ALUMINIUM ROOF BAR A52+

Art. no: 241480

-Pair of aluminium roof bars with T-tracks -T-tracks allow accessories such as roof boxes, bike carriers, ski carriers etc. to be slid into place and the full length of the bar can be used to mount multiple accessories. -Compatible with most brands of roof boxes, cycle carriers and other roof bar accessories with T -track fittings -Formerly: AMC 241280

## AMC ALUMINIUM ROOF BAR A52+

Art. no: 241480