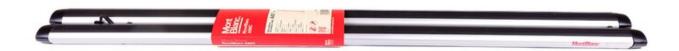

## AMC aluminiuim roof bar A46+

Art. no: 241460

-Pair of aluminium roof bars with T-tracks -T-tracks allow accessories such as roof boxes, bike carriers, ski carriers etc. to be slid into place and the full length of the bar can be used to mount multiple accessories. -Compatible with most brands of roof boxes, cycle carriers and other roof bar accessories with T-track fittings -Formerly: AMC 241260

## AMC aluminiuim roof bar A46+

Art. no: 241460