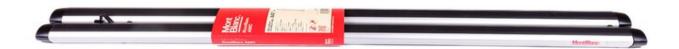

## AMC aluminiuim roof bar A46+

Art. no: 241460

-Pair of aluminium roof bars with T-tracks -T-tracks allow accessories such as roof boxes, bike carriers, ski carriers etc. to be slid into place and the full length of the bar can be used to mount multiple accessories. -Compatible with most brands of roof boxes, cycle carriers and other roof bar accessories with T-track fittings -Formerly: AMC 241260

## AMC aluminiuim roof bar A46+

Art. no: 241460