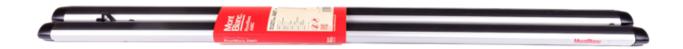

## **AMC ALUMINIUM ROOF BAR A43+**

**Art. no:** 241450

-Pair of aluminium roof bars with T-tracks -T-tracks allow accessories such as roof boxes, bike carriers, ski carriers etc. to be slid into place and the full length of the bar can be used to mount multiple accessories. - Compatible with most brands of roof boxes, cycle carriers and other roof bar accessories with T-track fittings -Formerly: AMC 241250

## **AMC ALUMINIUM ROOF BAR A43+**

**Art. no:** 241450