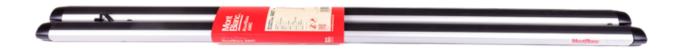

## **AMC ALUMINIUM ROOF BAR A43+**

**Art. no:** 241450

-Pair of aluminium roof bars with T-tracks -T-tracks allow accessories such as roof boxes, bike carriers, ski carriers etc. to be slid into place and the full length of the bar can be used to mount multiple accessories. - Compatible with most brands of roof boxes, cycle carriers and other roof bar accessories with T-track fittings -Formerly: AMC 241250