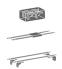

## **AMC ALUMINIUM ROOF BAR A43+**

**Art. no:** 241450

-Pair of aluminium roof bars with T-tracks -T-tracks allow accessories such as roof boxes, bike carriers, ski carriers etc. to be slid into place and the full length of the bar can be used to mount multiple accessories. - Compatible with most brands of roof boxes, cycle carriers and other roof bar accessories with T-track fittings -Formerly: AMC 241250