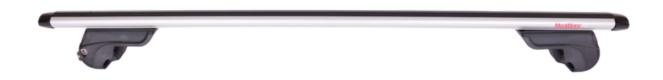

## **ACTIVA ALUMINIUM ROOF BAR 1250+**

**Art. no:** 241410

-Compatible with most brands of roof boxes, cycle carriers and other roof bar accessories -Includes 4 locks with matching keys -Fully assembled, tools included -Attaches to factory fitted roof rails -Formerly: 241380