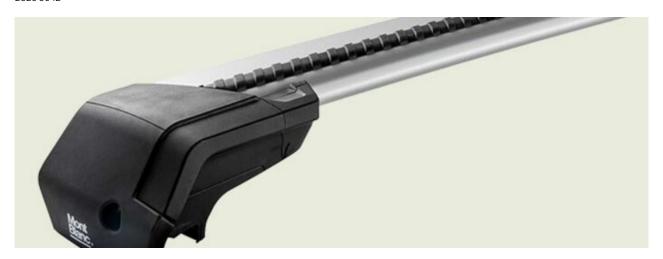

## **ACTIVA ALUMINIUM ROOF BAR 125**

**Art. no:** 241360

- Compatible with most brands of roof boxes, cycle carriers and other roof bar accessories -Includes 4 locks with matching keys -Fully assembled, tools included -Attaches to factory fitted roof rails -Formerly: ACTIVA