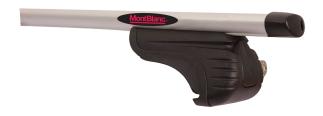

## **ACTIVA ALUMINIUM ROOF BAR 125**

**Art. no:** 241360

- Compatible with most brands of roof boxes, cycle carriers and other roof bar accessories -Includes 4 locks with matching keys -Fully assembled, tools included -Attaches to factory fitted roof rails -Formerly: ACTIVA