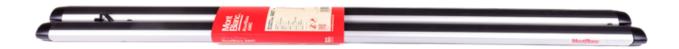

## **AMC ALUMINIUM ROOF BAR 117**

**Art. no:** 241260

- Pair of aluminium roof bars with T-tracks -T-tracks allow accessories such as roof boxes, bike carriers, ski carriers etc. to be slid into place and the full length of the bar can be used to mount multiple accessories. - Compatible with most brands of roof boxes, cycle carriers and other roof bar accessories with T-track fittings -Formerly: AMC

## **AMC ALUMINIUM ROOF BAR 117**

**Art. no:** 241260