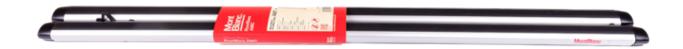

## **AMC ALUMINIUM ROOF BAR 117**

**Art. no:** 241260

- Pair of aluminium roof bars with T-tracks -T-tracks allow accessories such as roof boxes, bike carriers, ski carriers etc. to be slid into place and the full length of the bar can be used to mount multiple accessories. - Compatible with most brands of roof boxes, cycle carriers and other roof bar accessories with T-track fittings -Formerly: AMC

## **AMC ALUMINIUM ROOF BAR 117**

**Art. no:** 241260