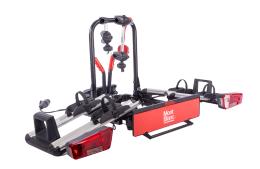

## SAREK FAHRRADTRÄGER

Art. no: 205566

Experience effortless bike transport with the Sarek Bike Carrier from Mont Blanc, suitable for everyday users and enthusiasts alike. This versatile, tow ball-mounted platform carries two bikes (up to 30 kg each), ideal for e-bikes. Enjoy our EasyGo feature for tool-free, quick installation. The carrier handles tire sizes up to 3" and a wheelbase of 1350 mm, and offers easy storage with its fold-and-tilt function. Featuring an integrated lighting board with a 13-pin connector , the Sarek Bike Carrier prioritizes safety and convenience for all your biking adventures.