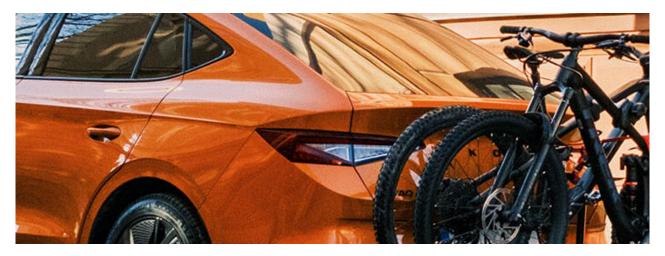

## SAREK FAHRRADTRÄGER

Art. no: 205566

Experience effortless bike transport with the Sarek Bike Carrier from Mont Blanc, suitable for everyday users and enthusiasts alike. This versatile, tow ball-mounted platform carries two bikes (up to 30 kg each), ideal for e-bikes. Enjoy our EasyGo feature for tool-free, quick installation. The carrier handles tire sizes up to 3" and a wheelbase of 1350 mm, and offers easy storage with its fold-and-tilt function. Featuring an integrated lighting board with a 13-pin connector , the Sarek Bike Carrier prioritizes safety and convenience for all your biking adventures.