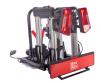

## SAREK FAHRRADTRÄGER

Art. no: 205566

Experience effortless bike transport with the Sarek Bike Carrier from Mont Blanc, suitable for everyday users and enthusiasts alike. This versatile, tow ball-mounted platform carries two bikes (up to 30 kg each), ideal for e-bikes. Enjoy our EasyGo feature for tool-free, quick installation. The carrier handles tire sizes up to 3" and a wheelbase of 1350 mm, and offers easy storage with its fold-and-tilt function. Featuring an integrated lighting board with a 13-pin connector , the Sarek Bike Carrier prioritizes safety and convenience for all your biking adventures.

## **SPECIFICATIONS**

| Article number             | 205566        |
|----------------------------|---------------|
| Bike capacity              | 2             |
| Bike weight, max (kg)      | 30            |
| City crash tested          | Yes           |
| EAN                        | 7316172055667 |
| Easy go                    | Yes           |
| Electrics needed           | Yes           |
| Load capacity, max (kg)    | 60            |
| Locks                      | Yes           |
| Lässt sich zusammenklappen | Yes           |
| Net weight (kg)            | 19            |
| Pack size, mm              | 745x555x680   |
| Vormontiert                | Yes           |
| Warranty, years            | 3             |
| Country of Manufacture     | Romania       |
|                            |               |