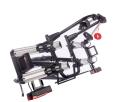

## SAREK FAHRRADTRÄGER

Art. no: 205566

Experience effortless bike transport with the Sarek Bike Carrier from Mont Blanc, suitable for everyday users and enthusiasts alike. This versatile, tow ball-mounted platform carries two bikes (up to 30 kg each), ideal for e-bikes. Enjoy our EasyGo feature for tool-free, quick installation. The carrier handles tire sizes up to 3" and a wheelbase of 1350 mm, and offers easy storage with its fold-and-tilt function. Featuring an integrated lighting board with a 13-pin connector , the Sarek Bike Carrier prioritizes safety and convenience for all your biking adventures.