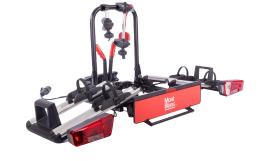

## SAREK FAHRRADTRÄGER

Art. no: 205566

Experience effortless bike transport with the Sarek Bike Carrier from Mont Blanc, suitable for everyday users and enthusiasts alike. This versatile, tow ball-mounted platform carries two bikes (up to 30 kg each), ideal for e-bikes. Enjoy our EasyGo feature for tool-free, quick installation. The carrier handles tire sizes up to 3" and a wheelbase of 1350 mm, and offers easy storage with its fold-and-tilt function. Featuring an integrated lighting board with a 13-pin connector , the Sarek Bike Carrier prioritizes safety and convenience for all your biking adventures.

## **SPECIFICATIONS**

| Article number             | 205566        |
|----------------------------|---------------|
| Bike capacity              | 2             |
| Bike weight, max (kg)      | 30            |
| City crash tested          | Yes           |
| EAN                        | 7316172055667 |
| Easy go                    | Yes           |
| Electrics needed           | Yes           |
| Load capacity, max (kg)    | 60            |
| Locks                      | Yes           |
| Lässt sich zusammenklappen | Yes           |
| Net weight (kg)            | 19            |
| Pack size, mm              | 745x555x680   |
| Vormontiert                | Yes           |
| Warranty, years            | 3             |
| Country of Manufacture     | Romania       |
|                            |               |