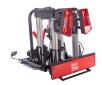

## SAREK FAHRRADTRÄGER

Art. no: 205566

Experience effortless bike transport with the Sarek Bike Carrier from Mont Blanc, suitable for everyday users and enthusiasts alike. This versatile, tow ball-mounted platform carries two bikes (up to 30 kg each), ideal for e-bikes. Enjoy our EasyGo feature for tool-free, quick installation. The carrier handles tire sizes up to 3" and a wheelbase of 1350 mm, and offers easy storage with its fold-and-tilt function. Featuring an integrated lighting board with a 13-pin connector , the Sarek Bike Carrier prioritizes safety and convenience for all your biking adventures.