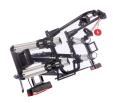

## SAREK FAHRRADTRÄGER

Art. no: 205566

Experience effortless bike transport with the Sarek Bike Carrier from Mont Blanc, suitable for everyday users and enthusiasts alike. This versatile, tow ball-mounted platform carries two bikes (up to 30 kg each), ideal for e-bikes. Enjoy our EasyGo feature for tool-free, quick installation. The carrier handles tire sizes up to 3" and a wheelbase of 1350 mm, and offers easy storage with its fold-and-tilt function. Featuring an integrated lighting board with a 13-pin connector , the Sarek Bike Carrier prioritizes safety and convenience for all your biking adventures.