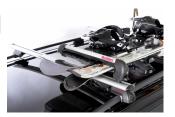

## Mont Blanc Snowsport Ridge Alu Fit

Art. no: 728152

Ski holder for up to four pairs of skis or two snowboards (dependent on type of skis). Skis secured between soft rubber to prevent damage. Push release for easy opening with gloved hands. Compatible with most brands of roof bars, for steel bars an extra kit is needed. No tools required. Locks included.

## **Specifications**

| Article number    | 728152          |
|-------------------|-----------------|
| City crash tested | Yes             |
| Colour            | Grau            |
| EAN               | 7316177281528   |
| Easy go           | Yes             |
| Fits alu bars     | Yes             |
| Fits steel bars   | Yes, with kit   |
| Net weight (kg)   | 3.3             |
| Pack size, mm     | 610 x 185 x 125 |
| Ski capacity, max | 4               |
| Tools required    | No              |
| Warranty, years   | 3               |