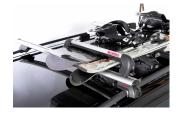

## Mont Blanc Snowsport Ridge Alu Fit

Art. no: 728152

Ski holder for up to four pairs of skis or two snowboards (dependent on type of skis). Skis secured between soft rubber to prevent damage. Push release for easy opening with gloved hands. Compatible with most brands of roof bars, for steel bars an extra kit is needed. No tools required. Locks included.

## Mont Blanc Snowsport Ridge Alu Fit

Art. no: 728152