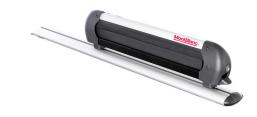

## Mont Blanc Snowsport Ridge Alu Fit

Art. no: 728152

Ski holder for up to four pairs of skis or two snowboards (dependent on type of skis). Skis secured between soft rubber to prevent damage. Push release for easy opening with gloved hands. Compatible with most brands of roof bars, for steel bars an extra kit is needed. No tools required. Locks included.

## Mont Blanc Snowsport Ridge Alu Fit

Art. no: 728152