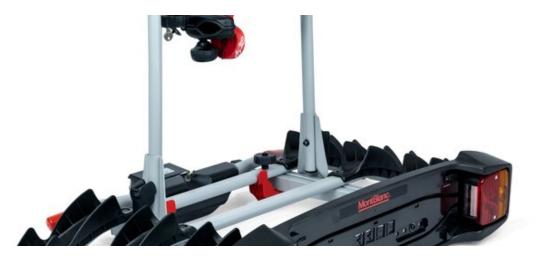

## **TOWVOYAGE RAPID 3 ARMS**

Art. no: 205463

Transports up to 3 bikes. Tiltable, with bikes mounted, providing access to the boot. Cycle carrier locks to the tow ball, 2 keys included. Quick fitting on all types of tow ball with a diameter of 50mm. Includes cycle spacers to ensure there is no contact between bikes. Rear lights and number plate holder with 7 pin electrics. Reflective sticker for extra safety.