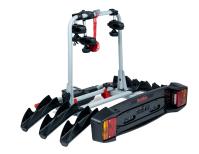

## **TOWVOYAGE RAPID 3 ARMS**

Art. no: 205463

Transports up to 3 bikes. Tiltable, with bikes mounted, providing access to the boot. Cycle carrier locks to the tow ball, 2 keys included. Quick fitting on all types of tow ball with a diameter of 50mm. Includes cycle spacers to ensure there is no contact between bikes. Rear lights and number plate holder with 7 pin electrics. Reflective sticker for extra safety.