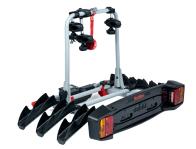

## **TOWVOYAGE RAPID 3 ARMS**

Art. no: 205463

Transports up to 3 bikes. Tiltable, with bikes mounted, providing access to the boot. Cycle carrier locks to the tow ball, 2 keys included. Quick fitting on all types of tow ball with a diameter of 50mm. Includes cycle spacers to ensure there is no contact between bikes. Rear lights and number plate holder with 7 pin electrics. Reflective sticker for extra safety.