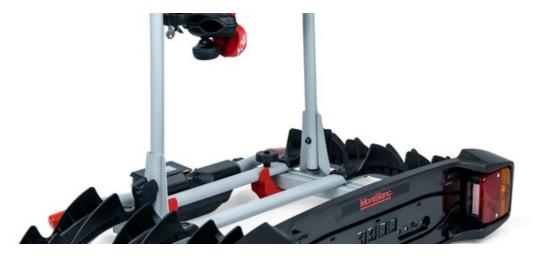

## **TOWVOYAGE RAPID 3 ARMS**

Art. no: 205463

Transports up to 3 bikes. Tiltable, with bikes mounted, providing access to the boot. Cycle carrier locks to the tow ball, 2 keys included. Quick fitting on all types of tow ball with a diameter of 50mm. Includes cycle spacers to ensure there is no contact between bikes. Rear lights and number plate holder with 7 pin electrics. Reflective sticker for extra safety.