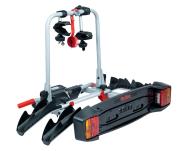

## **TOWVOYAGE RAPID 2 ARMS**

Art. no: 205462

Transports up to 2 bikes. Tiltable, with bikes mounted, providing access to the boot. Cycle carrier locks to the tow ball, 2 keys included. Quick fitting on all types of tow ball with a diameter of 50mm. Includes cycle spacers to ensure there is no contact between bikes. Rear lights and number plate holder with 7 pin electrics. Reflecting sticker for extra safety.

## **TOWVOYAGE RAPID 2 ARMS**

Art. no: 205462