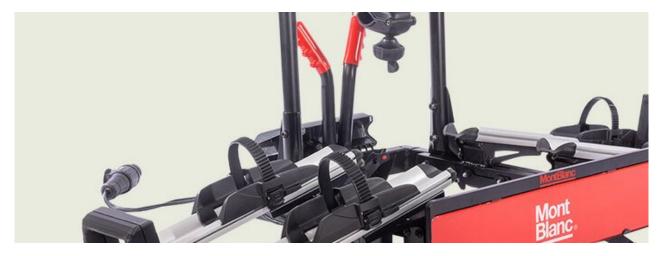

## **TOWVOYAGE RAPID 2 ARMS**

Art. no: 205462

Transports up to 2 bikes. Tiltable, with bikes mounted, providing access to the boot. Cycle carrier locks to the tow ball, 2 keys included. Quick fitting on all types of tow ball with a diameter of 50mm. Includes cycle spacers to ensure there is no contact between bikes. Rear lights and number plate holder with 7 pin electrics. Reflecting sticker for extra safety.

## **TOWVOYAGE RAPID 2 ARMS**

Art. no: 205462