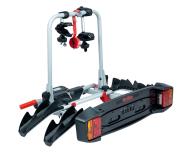

## **TOWVOYAGE RAPID 2 ARMS**

Art. no: 205462

Transports up to 2 bikes. Tiltable, with bikes mounted, providing access to the boot. Cycle carrier locks to the tow ball, 2 keys included. Quick fitting on all types of tow ball with a diameter of 50mm. Includes cycle spacers to ensure there is no contact between bikes. Rear lights and number plate holder with 7 pin electrics. Reflecting sticker for extra safety.

## **TOWVOYAGE RAPID 2 ARMS**

Art. no: 205462