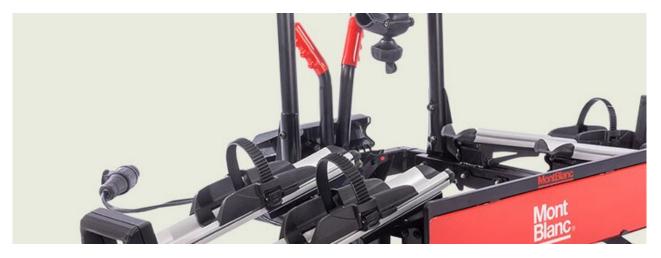

## **TOWVOYAGE RAPID 2 ARMS**

Art. no: 205462

Transports up to 2 bikes. Tiltable, with bikes mounted, providing access to the boot. Cycle carrier locks to the tow ball, 2 keys included. Quick fitting on all types of tow ball with a diameter of 50mm. Includes cycle spacers to ensure there is no contact between bikes. Rear lights and number plate holder with 7 pin electrics. Reflecting sticker for extra safety.

## **TOWVOYAGE RAPID 2 ARMS**

Art. no: 205462