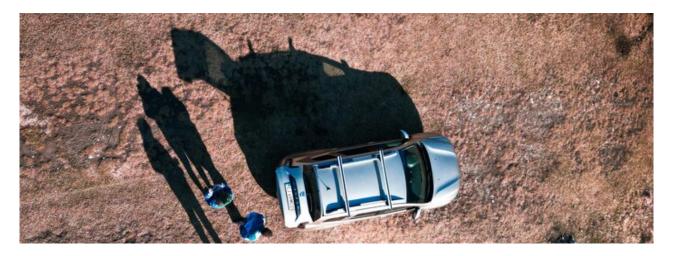

## Supra steel roof bar 63

Art. no: 230680

 Fully assembled -Pair of steel roof bars -Compatible with most brands of roof boxes, cycle carriers and other roof bar accessories -Over 4 million sold worldwide -Formerly, Supra