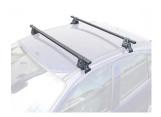

## Supra steel roof bar 63

Art. no: 230680

 Fully assembled -Pair of steel roof bars -Compatible with most brands of roof boxes, cycle carriers and other roof bar accessories -Over 4 million sold worldwide -Formerly, Supra