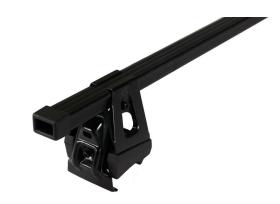

## Supra steel roof bar 63

Art. no: 230680

 Fully assembled -Pair of steel roof bars -Compatible with most brands of roof boxes, cycle carriers and other roof bar accessories -Over 4 million sold worldwide -Formerly, Supra