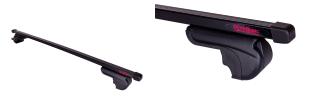

## **ACTIVA STEEL ROOF BAR 125+**

**Art. no:** 230170

-Compatible with most brands of roof boxes, cycle carriers and other roof bar accessories -Includes 4 locks with matching keys -Pre assembled, tools included -Attaches to factory fitted roof rails -Formerly: 230140