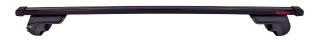

## **ACTIVA STEEL ROOF BAR 125+**

**Art. no:** 230170

-Compatible with most brands of roof boxes, cycle carriers and other roof bar accessories -Includes 4 locks with matching keys -Pre assembled, tools included -Attaches to factory fitted roof rails -Formerly: 230140