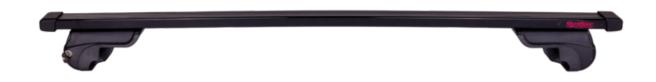

## **ACTIVA STEEL ROOF BAR 125+**

**Art. no:** 230170

-Compatible with most brands of roof boxes, cycle carriers and other roof bar accessories -Includes 4 locks with matching keys -Pre assembled, tools included -Attaches to factory fitted roof rails -Formerly: 230140