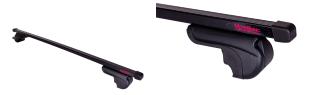

## **ACTIVA STEEL ROOF BAR 109+**

**Art. no:** 230150

-Compatible with most brands of roof boxes, cycle carriers and other roof bar accessories -Includes 4 locks with matching keys -Pre,assembled, tools included -Attaches to factory fitted roof rails -Formerly: 230130