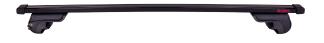

## **ACTIVA STEEL ROOF BAR 109+**

**Art. no:** 230150

-Compatible with most brands of roof boxes, cycle carriers and other roof bar accessories -Includes 4 locks with matching keys -Pre,assembled, tools included -Attaches to factory fitted roof rails -Formerly: 230130