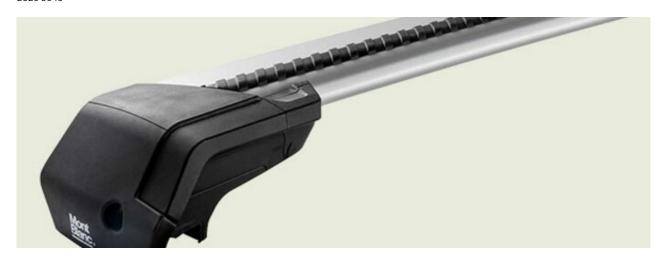

## **ACTIVA STEEL ROOF BAR 109+**

**Art. no:** 230150

-Compatible with most brands of roof boxes, cycle carriers and other roof bar accessories -Includes 4 locks with matching keys -Pre,assembled, tools included -Attaches to factory fitted roof rails -Formerly: 230130